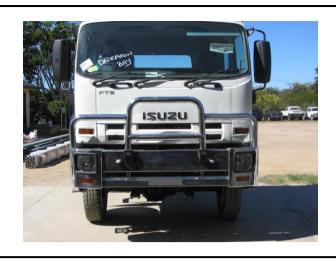

BRACKET
RETAIN NUTS



INSTALL HEADLAMP INTO BULLBAR

USE ORIGINAL FOUR (4) NUTS AND 5/16" FLAT WASHER

USE NEW FLAT BRACKET AND ONE (1) M8 x 25mm BOLT, TWO (2) FLAT WASHERS, ONE (1) SPRING WASHER AND NUT

USE NEW ANGLE BRACKET AND ONE (1) M8 x 25mm BOLT, TWO (2) FLAT WASHERS, ONE (1) SPRING WASHER AND NUT

PASSENGER SIDE SHOWN





FIT BULLBAR ONTO MOUNT USING TWO (2) 2 X 5/8" BOLTS, WASHERS AND NYLOC NUT

TIGHTEN NUTS TO ENGAGE THREAD INTO NYLOC AS TO ALLOY BULLBAR PIVOT

**DRIVER SIDE SHOWN** 



REFIT ORIGINAL TOW HOOK USING ORIGINAL BOLTS, WASHERS AND NUTS



UNPLUG BODY MOUNTED INDICATOR AND PLUG BULLBAR MOUNTED INDICATOR HARNESS AS SHOWN

PLUG IN THE OTHER HARNESS END INTO THE LAMP THAT IS FITTED IN THE BULLBAR

TO BULLBAR LAMP



CABLE TIE INDICATOR HARNESS TO HEADLAMP HARNESS





RAISE AND SECURE BULLBAR

LOCK BULLBAR IN PLACE USING TWO EYEBOLTS SUPPLIED

ALIGN BULLBAR TO VEHICLE ENSURING BULLBAR GAPS ARE EQUAL

**TORQUE ALL FASTENERS** 

#### (NOTE NON-TOWPIN BULLBAR SHOWN)

| LOCATION      | SIZE  | TORQUE |
|---------------|-------|--------|
| BULLBAR MOUNT | 1/2"  | 80Nm   |
| BULLBAR MOUNT | 9/16" | 140Nm  |
|               |       |        |



USE A 1/8" DRILL BIT TO DRILL A HOLE INTO THE BULLBAR

USING BLACK SELF-TAPPING SCREW, SCREW IT INTO THE BULLBAR TO RETAIN HEADLAMP SURROUND

ONE (1) PER HEADLAMP

DRIVER SIDE SHOWN



FIT TILT CAB WARNING LABEL TO DRIVERS SIDE DOOR AS SHOWN



FIT TILT CAB WARNING LABEL TO BACK OF CAB NEAR TILT LEVER



#### **FITTING KIT**

#### **P/N B3IS5465TSY**

| Qty | Length