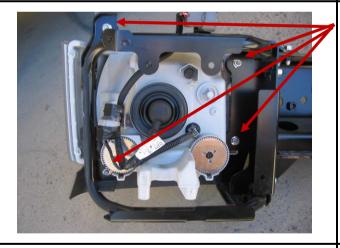

REMOVE HEADLAMP FROM BRACKET
RETAIN NUTS

INSTALL HEADLAMP INTO BULLBAR

USE ORIGINAL FOUR (4) NUTS AND 5/16" FLAT WASHER

USE NEW FLAT BRACKET AND ONE (1) M8 x 25mm BOLT, TWO (2) FLAT WASHERS, ONE (1) SPRING WASHER AND NUT

USE NEW ANGLE BRACKET AND ONE (1) M8 x 25mm BOLT, TWO (2) FLAT WASHERS, ONE (1) SPRING WASHER AND NUT

PASSENGER SIDE SHOWN

FIT BULLBAR ONTO MOUNT USING TWO (2) 2 X 5/8" BOLTS, WASHERS AND NYLOC NUT

TIGHTEN NUTS TO ENGAGE THREAD INTO NYLOC AS TO ALLOY BULLBAR PIVOT