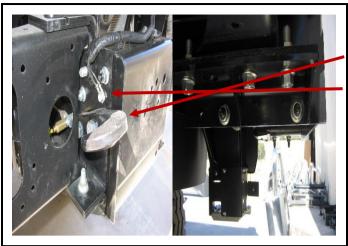

PASSENGER SIDE SHOWN

INSTALL FOUR (4) 1 ½" x ½" BOLTS, WASHERS (2 PER BOLT) AND NYLOC NUTS

INSTALL TWO (2) 2" x  $^9/_{16}$ " BOLTS, WASHERS (2 PER BOLT) AND NYLOC NUTS

TIGHTEN BOLTS AND NUTS ENOUGH TO ALLOW FINAL ADJUSTRMENT LATER

REFIT EARTH WIRE USING ONE (1) M8 x 25mm BOLT AND FLAT WASHER

INSTALL FOUR (4) 1 ½" x ½" BOLTS, WASHERS (2 PER BOLT) AND NYLOC NUTS

INSTALL TWO (2) 2" x 9/16" BOLTS, WASHERS (2 PER BOLT) AND NYLOC NUTS

TIGHTEN BOLTS AND NUTS ENOUGH TO ALLOW FINAL ADJUSTRMENT LATER