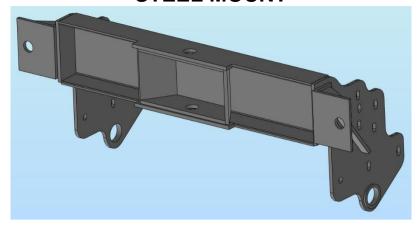

| ATTACHED TO BULLBAR                |            |                               |                |                    |               |
|------------------------------------|------------|-------------------------------|----------------|--------------------|---------------|
| 2                                  |            | 3/4"                          | UNC            | Eyebolt Grade 8H/T | P/N ICEYEBOLT |
| 2                                  |            | 3/,"                          |                | Flat Washer        |               |
| 2                                  | 2 ½"       | <sup>5</sup> / <sub>8</sub> " | UNC            | Bolt Grade 8H/T    |               |
| 2                                  |            | <sup>5</sup> / <sub>8</sub> " | UNC            | Nyloc Nut          |               |
| 4                                  |            | 5/ <sub>8</sub> "             |                | Flat Washer        |               |
| ADDITIONS                          |            |                               |                |                    |               |
| 2 LED Indicator Lights (95200CUST) |            |                               | P/N ICLED33IND |                    |               |
| 1                                  | Steel Bull | oar Mount                     |                |                    |               |

#### **STEEL MOUNT**