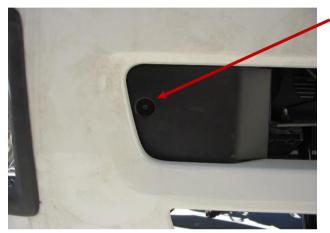

REMOVE BUMPER BAR
REMOVE PLASTIC COVER
DRIVERS SIDE SHOWN

REMOVE BUMPER BOLTS, THREE (3) PER SIDE

DISCARD BOLTS

REMOVE BUMPER STAYS, ONE (1) PER SIDE

REMOVE NUT, ONE (1) PER SIDE PASSENGER SIDE SHOWN

BUMPER REMOVED