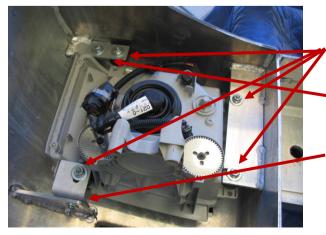

REMOVE HEADLAMP FROM BRACKET
RETAIN NUTS

INSTALL HEADLAMP INTO BULLBAR

USE ORIGINAL FOUR (4) NUTS AND 5/16" FLAT WASHER

USE NEW FLAT BRACKET AND ONE (1) M8 x 25mm BOLT, TWO (2) FLAT WASHERS, ONE (1) SPRING WASHER AND NUT

USE NEW ANGLE BRACKET AND ONE (1) M8 x 25mm BOLT, TWO (2) FLAT WASHERS, ONE (1) SPRING WASHER AND NUT

PASSENGER SIDE SHOWN

FIT BULLBAR ONTO MOUNT USING TWO (2) 2 X 5/8" BOLTS, WASHERS AND NYLOC NUT

TIGHTEN NUTS TO ENGAGE THREAD INTO NYLOC AS TO ALLOY BULLBAR PIVOT

## **ANGLE AND FLAT LIGHT BRACKETS**

(IN BOLT KIT)

Wrapper's Checker's Initials