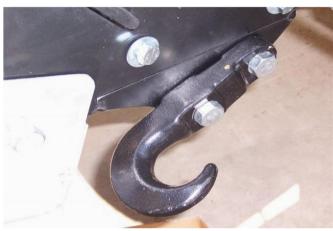

**DRIVER SIDE SHOWN** 

REFIT ORIGINAL TOW HOOK USING ORIGINAL BOLTS, WASHERS AND NUTS

UNPLUG BODY MOUNTED INDICATOR AND PLUG BULLBAR MOUNTED INDICATOR HARNESS AS SHOWN

PLUG IN THE OTHER HARNESS END INTO THE LAMP THAT IS FITTED IN THE BULLBAR