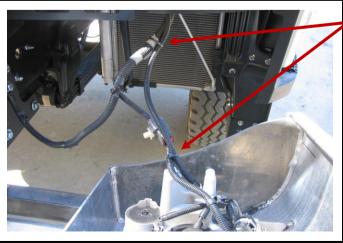

TO BULLBAR LAMP

CABLE TIE INDICATOR HARNESS TO HEADLAMP HARNESS

RAISE AND SECURE BULLBAR

LOCK BULLBAR IN PLACE USING TWO EYEBOLTS SUPPLIED

ALIGN BULLBAR TO VEHICLE ENSURING BULLBAR GAPS ARE EQUAL

**TORQUE ALL FASTENERS** 