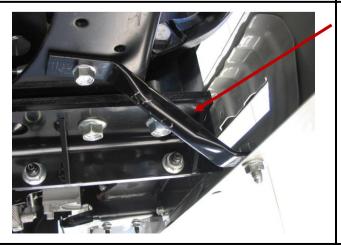

REFIT EARTH WIRE USING ONE (1) M8 x 25mm BOLT AND FLAT WASHER

INSTALL FOUR (4) 1 ½" x ½" BOLTS, WASHERS (2 PER BOLT) AND NYLOC NUTS

INSTALL TWO (2) 2" x 9/16" BOLTS, WASHERS (2 PER BOLT) AND NYLOC NUTS

TIGHTEN BOLTS AND NUTS ENOUGH TO ALLOW FINAL ADJUSTRMENT LATER

REFIT EARTH WIRE USING ONE (1) M8 x 25mm BOLT AND FLAT WASHER

REMOVE HEADLAMP SURROUND FROM BUMPER BAR

**FOUR CLIPS** 

INSTALL HEADLAMP SURROUND INTO BULLBAR USING ORIGINAL FOUR (4) CLIPS

USE ROUND SPRING CLIPS AND PUSH INTO LOCATING PINS, TWO (2) PER HEADLAMP SURROUND