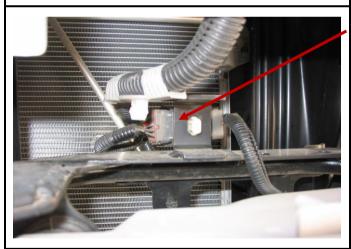

**DRIVER SIDE SHOWN** 

REFIT ORIGINAL TOW HOOK USING ORIGINAL BOLTS, WASHERS AND NUTS

UNPLUG BODY MOUNTED INDICATOR AND PLUG BULLBAR MOUNTED INDICATOR HARNESS AS SHOWN

PLUG IN THE OTHER HARNESS END INTO THE LAMP THAT IS FITTED IN THE BULLBAR

TO BULLBAR LAMP

CABLE TIE INDICATOR HARNESS TO HEADLAMP HARNESS

RAISE AND SECURE BULLBAR

LOCK BULLBAR IN PLACE USING TWO EYEBOLTS SUPPLIED

ALIGN BULLBAR TO VEHICLE ENSURING BULLBAR GAPS ARE EQUAL

**TORQUE ALL FASTENERS** 