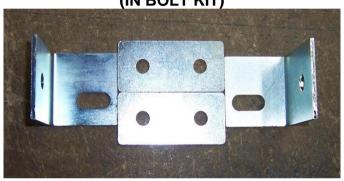

#### **P/N B3IS5465TSY**

| Qty | Length                                                         | Diameter    | Thread<br>Pitch | Description            |  |  |  |
|-----|----------------------------------------------------------------|-------------|-----------------|------------------------|--|--|--|
|     | HEADLIGHT BOLT KIT                                             |             |                 |                        |  |  |  |
| 4   | 25mm                                                           | 8mm         | 1.25mm          | Metric Bolt Grade 8H/T |  |  |  |
| 4   |                                                                | 8mm         | 1.25mm          | Metric ZP Nut          |  |  |  |
| 16  |                                                                | 8mm         |                 | Flat Washer            |  |  |  |
| 4   |                                                                | 8mm         |                 | Spring Washer          |  |  |  |
| 4   | 3/4"                                                           | 6 Gauge     |                 | Black Screw            |  |  |  |
| 4   |                                                                | 6mm         |                 | Shaft Clip             |  |  |  |
|     |                                                                |             | AD              | DITIONS                |  |  |  |
| 2   | Flat Light                                                     | Brackets    |                 |                        |  |  |  |
| 1   | Drivers S                                                      | ide Angle B | racket          |                        |  |  |  |
| 1   | Passenge                                                       | er Side Ang | le Bracket      |                        |  |  |  |
| SEA | SEALED IN HALF SIZE CLEAR BAG AND PLACED IN MOUNT BOLT KIT BAG |             |                 |                        |  |  |  |

## **ANGLE AND FLAT LIGHT BRACKETS**

(IN BOLT KIT)

Wrapper's Checker's Initials