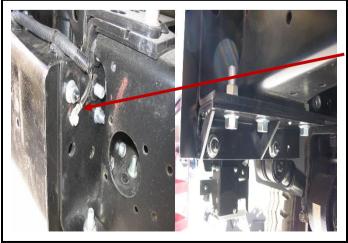

PASSENGER SIDE SHOWN

INSTALL FOUR (4) 1 ½" x ½" BOLTS, WASHERS (2 PER BOLT) AND NYLOC NUTS

INSTALL TWO (2) 2" x  $^9/_{16}$ " BOLTS, WASHERS (2 PER BOLT) AND NYLOC NUTS

TIGHTEN BOLTS AND NUTS ENOUGH TO ALLOW FINAL ADJUSTRMENT LATER

REFIT EARTH WIRE USING ONE (1) M8 x 25mm BOLT AND FLAT WASHER

INSTALL FOUR (4) 1 ½" x ½" BOLTS, WASHERS (2 PER BOLT) AND NYLOC NUTS

INSTALL TWO (2) 2" x 9/16" BOLTS, WASHERS (2 PER BOLT) AND NYLOC NUTS

TIGHTEN BOLTS AND NUTS ENOUGH TO ALLOW FINAL ADJUSTRMENT LATER