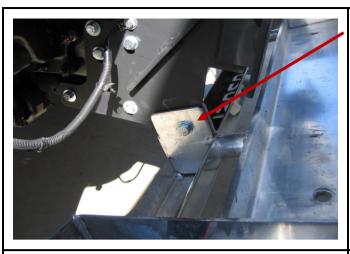

USE NEW ANGLE BRACKET AND ONE (1) M8 x 25mm BOLT, TWO (2) FLAT WASHERS, ONE (1) SPRING WASHER AND NUT

PASSENGER SIDE SHOWN

FIT BULLBAR ONTO MOUNT USING TWO (2) 2 X 5/8" BOLTS, WASHERS AND NYLOC NUT

TIGHTEN NUTS TO ENGAGE THREAD INTO NYLOC AS TO ALLOY BULLBAR PIVOT