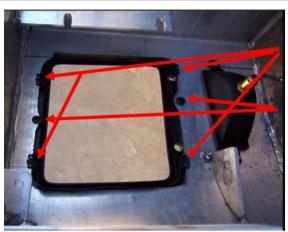

| ATTACHED TO BULLBAR                |            |                               |                |                    |               |
|------------------------------------|------------|-------------------------------|----------------|--------------------|---------------|
| 2                                  |            | 3/4"                          | UNC            | Eyebolt Grade 8H/T | P/N ICEYEBOLT |
| 2                                  |            | 3/,"                          |                | Flat Washer        |               |
| 2                                  | 2 ½"       | <sup>5</sup> / <sub>8</sub> " | UNC            | Bolt Grade 8H/T    |               |
| 2                                  |            | <sup>5</sup> / <sub>8</sub> " | UNC            | Nyloc Nut          |               |
| 4                                  |            | 5/ <sub>8</sub> "             |                | Flat Washer        |               |
| ADDITIONS                          |            |                               |                |                    |               |
| 2 LED Indicator Lights (95200CUST) |            |                               | P/N ICLED33IND |                    |               |
| 1                                  | Steel Bull | oar Mount                     |                |                    |               |

#### **STEEL MOUNT**