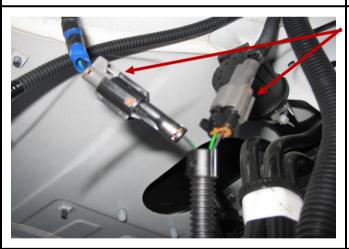

**DRIVER SIDE SHOWN** 

REFIT ORIGINAL TOW HOOK USING ORIGINAL BOLTS, WASHERS AND NUTS

UNPLUG BODY MOUNTED INDICATOR AND PLUG BULLBAR MOUNTED INDICATOR HARNESS AS SHOWN

PLUG IN THE OTHER HARNESS END INTO THE LAMP THAT IS FITTED IN THE BULLBAR

TO BULLBAR LAMP

CABLE TIE INDICATOR HARNESS TO HEADLAMP HARNESS

RAISE AND SECURE BULLBAR

LOCK BULLBAR IN PLACE USING TWO EYEBOLTS SUPPLIED

ALIGN BULLBAR TO VEHICLE ENSURING BULLBAR GAPS ARE EQUAL

**TORQUE ALL FASTENERS** 