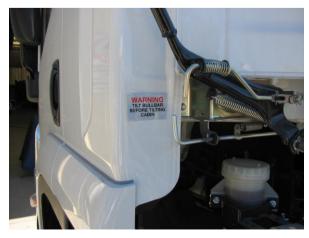

TED INDICATOR HARNESS AS SHOWN

PLUG IN THE OTHER HARNESS END INTO THE LAMP THAT IS FITTED IN THE BULLBAR

TO BULLBAR LAMP



CABLE TIE INDICATOR HARNESS TO HEADLAMP HARNESS





RAISE AND SECURE BULLBAR

LOCK BULLBAR IN PLACE USING TWO EYEBOLTS SUPPLIED

ALIGN BULLBAR TO VEHICLE ENSURING BULLBAR GAPS ARE EQUAL

**TORQUE ALL FASTENERS** 

#### (NOTE NON-TOWPIN BULLBAR SHOWN)

| LOCATION      | SIZE  | TORQUE |
|---------------|-------|--------|
| BULLBAR MOUNT | 1/2"  | 80Nm   |
| BULLBAR MOUNT | 9/16" | 140Nm  |
|               |       |        |



USE A 1/8" DRILL BIT TO DRILL A HOLE INTO THE BULLBAR

USING BLACK SELF-TAPPING SCREW, SCREW IT INTO THE BULLBAR TO RETAIN HEADLAMP SURROUND

ONE (1) PER HEADLAMP

DRIVER SIDE SHOWN



FIT TILT CAB WARNING LABEL TO DRIVERS SIDE DOOR AS SHOWN



FIT TILT CAB WARNING LABEL TO BACK OF CAB NEAR TILT LEVER



#### **FITTING KIT**

#### **P/N B3IS5465TSY**

| Qty | Length                                                         | Diameter    | Thread<br>Pitch | Description            |  |  |  |
|-----|----------------------------------------------------------------|-------------|-----------------|------------------------|--|--|--|
|     | HEADLIGHT BOLT KIT                                             |             |                 |                        |  |  |  |
| 4   | 25mm                                                           | 8mm         | 1.25mm          | Metric Bolt Grade 8H/T |  |  |  |
| 4   |                                                                | 8mm         | 1.25mm          | Metric ZP Nut          |  |