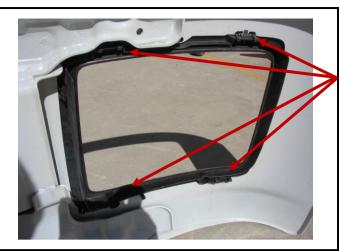

REFIT EARTH WIRE USING ONE (1) M8 x 25mm BOLT AND FLAT WASHER

REMOVE HEADLAMP SURROUND FROM BUMPER BAR

**FOUR CLIPS** 

INSTALL HEADLAMP SURROUND INTO BULLBAR USING ORIGINAL FOUR (4) CLIPS

USE ROUND SPRING CLIPS AND PUSH INTO LOCATING PINS, TWO (2) PER HEADLAMP SURROUND

USE A 1/8" DRILL BIT TO DRILL A HOLE INTO THE BULLBAR

USING BLACK SELF-TAPPING SCREW, SCREW IT INTO THE BULLBAR TO RETAIN HEADLAMP SURROUND

ONE (1) PER HEADLAMP

DRIVER SIDE SHOWN

FIT TILT CAB WARNING LABEL TO DRIVERS SIDE DOOR AS SHOWN