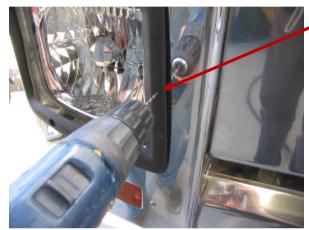

USE A 1/8" DRILL BIT TO DRILL A HOLE INTO THE BULLBAR

USING BLACK SELF-TAPPING SCREW, SCREW IT INTO THE BULLBAR TO RETAIN HEADLAMP SURROUND

ONE (1) PER HEADLAMP

DRIVER SIDE SHOWN

FIT TILT CAB WARNING LABEL TO DRIVERS SIDE DOOR AS SHOWN