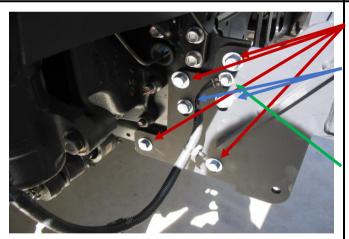

#### (NOTE NON-TOWPIN BULLBAR SHOWN)

| LOCATION      | SIZE  | TORQUE |
|---------------|-------|--------|
| BULLBAR MOUNT | 1/2"  | 80Nm   |
| BULLBAR MOUNT | 9/16" | 140Nm  |
|               |       |        |