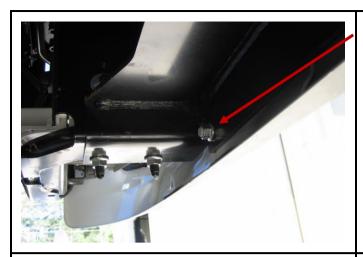

USE NEW ANGLE BRACKET AND ONE (1) M8 x 25mm BOLT, TWO (2) FLAT WASHERS, ONE (1) SPRING WASHER AND NUT

PASSENGER SIDE SHOWN

FIT BULLBAR ONTO MOUNT USING TWO (2) 2 X 5/8" BOLTS, WASHERS AND NYLOC NUT

TIGHTEN NUTS TO ENGAGE THREAD INTO NYLOC AS TO ALLOY BULLBAR PIVOT

#### (NOTE NON-TOWPIN BULLBAR SHOWN)

| LOCATION      | SIZE  | TORQUE |
|---------------|-------|--------|
| BULLBAR MOUNT | 1/2"  | 80Nm   |
| BULLBAR MOUNT | 9/16" | 140Nm  |
|               |       |        |