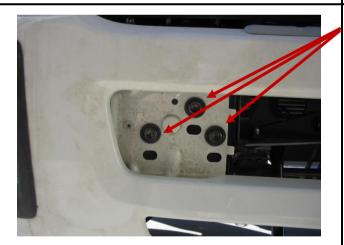

REMOVE BUMPER BAR
REMOVE PLASTIC COVER
DRIVERS SIDE SHOWN

REMOVE BUMPER BOLTS, THREE (3) PER SIDE

DISCARD BOLTS

REMOVE BUMPER STAYS, ONE (1) PER SIDE

REMOVE NUT, ONE (1) PER SIDE PASSENGER SIDE SHOWN

BUMPER REMOVED