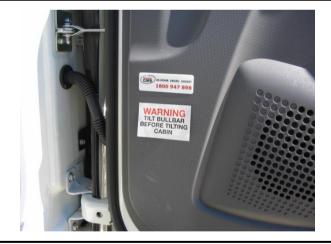

USE A 1/8" DRILL BIT TO DRILL A HOLE INTO THE BULLBAR

USING BLACK SELF-TAPPING SCREW, SCREW IT INTO THE BULLBAR TO RETAIN HEADLAMP SURROUND

ONE (1) PER HEADLAMP

DRIVER SIDE SHOWN

FIT TILT CAB WARNING LABEL TO DRIVERS SIDE DOOR AS SHOWN