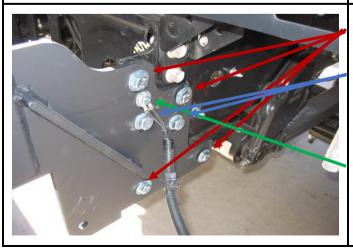

#### (NOTE NON-TOWPIN BULLBAR SHOWN)

| LOCATION      | SIZE  | TORQUE |
|---------------|-------|--------|
| BULLBAR MOUNT | 1/2"  | 80Nm   |
| BULLBAR MOUNT | 9/16" | 140Nm  |
|               |       |        |